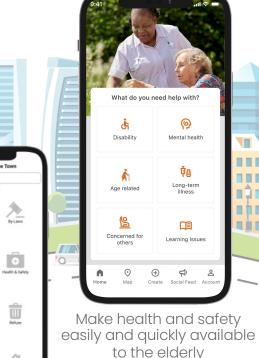

## INTRODUCING MY SMART CITY

a citizen platform designed to empower residents in actively contributing to their city's improvement through facilitating direct communication between citizens and their local municipalities

My Smart City is a citizen platform designed to empower residents in actively contributing to their city's improvement through facilitating direct communication between citizens and their local municipalities.

#### Offer an award-winning Customer Platform the enables citizens:

- Municipal fault logging
- Local Alerts and Notifications
- Emergency alerts
- Municipal Bill Payments
- Two-way Municipal Communication
- Integrated Development
- Plan Contributions
- Customer Satisfaction
- Surveys
- Business Listings and Directory

#### One platform to:

- Log all city related concerns: Electricity, Water, Roads, etc
- Request various private services: VAS Services (Telecoms, lotto) and home services (cleaning, gardening etc)
- Log emergencies: Ambulance, Police, Fire
- View activities in your city: Shows, Events, Attractions
- Provide all relevant alerts: Outages (Water & Electricity), etc.
- Receive Loyalty Points for being an active, empowered citizen
- For both municipal and private services