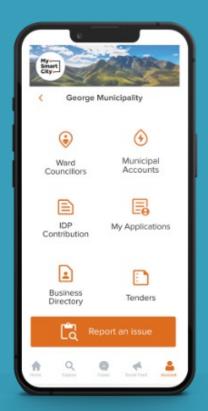

#### **MY SMART CITY PRO**

Empowering you even further!

Offering even more features: Municipal bill payments

Two-way Municipal communication Integrated Development Plan Contributions

**Customer Satisfaction Surveys Business Listings and Directory** 

#### Offer an award-winning Customer Platform the enables citizens:

- Municipal fault logging
- Local Alerts and Notifications
- Emergency alerts
- Municipal Bill Payments
- Two-way Municipal Communication
- Integrated Development
- Plan Contributions
- Customer Satisfaction
- Surveys
- Business Listings and Directory