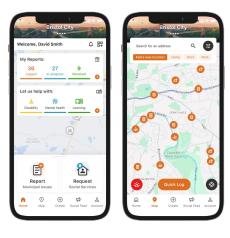

## INTRODUCING MY SMART CITY

a citizen platform designed to empower residents in actively contributing to their city's improvement through facilitating direct communication between citizens and their local municipalities

#### **LOG AN ISSUE**

Log a report in Cape Town

Report various concerns with local municipalities

Refuse

#### **MAP**

요 말

命

Learning

Request

A)

View issues around you or quick log issues directly on the map.

Directly engage with your community.

**SOCIAL FEED** 

Effortlessly find and order private services.

#### **DASHBOARD**

F

Report

#### Where it begins!

Customizable with all you need in one place, at the touch of a button.