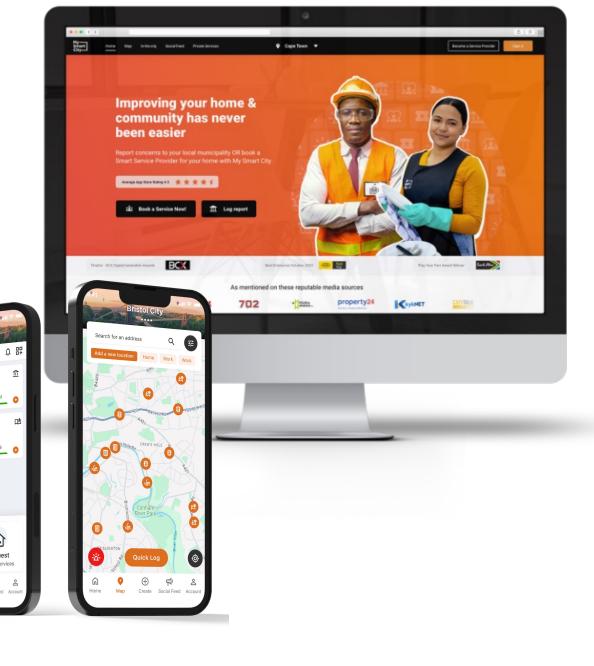

## INTRODUCING MY SMART CITY

a citizen platform designed to empower residents in actively contributing to their city's improvement through facilitating direct communication between citizens and their local municipalities

#### **LOG AN ISSUE**

Log a report in Cape Town

Report various concerns with local municipalities

Refuse

#### **MAP**

요 말

命

Learning

Request

A)

View issues around you or quick log issues directly on the map.

Directly engage with your community.

**SOCIAL FEED** 

Effortlessly find and order private services.

#### **DASHBOARD**

F

Report

#### Where it begins!

Customizable with all you need in one place, at the touch of a button.