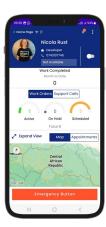

#### **LOG AN ISSUE**

Log a report in Cape Town

Report various concerns with local municipalities

Refuse

#### **MAP**

요 말

命

Learning

Request

A)

View issues around you or quick log issues directly on the map.

Directly engage with your community.

#### **DASHBOARD**

F

Report

#### Where it begins!

Customizable with all you need in one place, at the touch of a button.