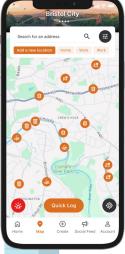

#### **MAP**

요 말

命

Learning

Request

A)

View issues around you or quick log issues directly on the map.

Directly engage with your community.