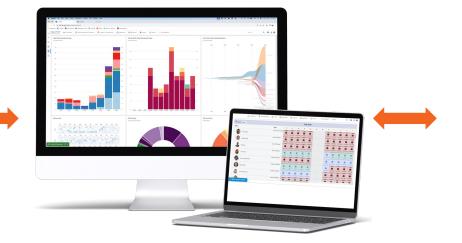

Digitize and upgrade your back office to expertly manage:

- Field Resources
- Assets
- Facilities
- Workforce
- SLAs
- Reports & Audit trails
- Job Planning and Scheduling
- Dispatching
- CRM
- Real-time Monitoring & Dashboards
- Ticketing
- Interactive Geographic Map
- Web & Mobile

#### **BACK OFFICE**

#### FIELD SERVICE RESOURCES

- Web Portal or Mobile App
- Customer requests, queries
- Feedback on Progress
- Messaging campaigns to Customers

- Ticketing
- Job Planning and Scheduling
- Dispatching
- Workflow Management
- Field Resource Management
- Asset Management
- Equipment Monitoring: SCADA, BMS not
- Interactive Geographic Map
- Real-time Monitoring & SLA Management
- Dashboards & Reports